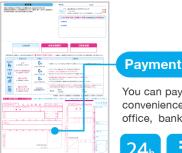

## **Payment Handling Slip**

You can pay at the nearest convenience store, post office, bank, or LINE Pay.

BNPL handling fee: free of charge

\*Installment payment is not available

Upper limit:

300,000 yen (tax included)

\*You cannot use the service if your total amount of unpaid transactions is over 300,000 yen.

Payment Handling Fee: Differs depending on the payment method.

\*Convenience store: Free \*Bank and post office: Transfer fee may apply. Personal identification may be required.

Payment due:

Payment must be made within 14 days after the invoice is issued.