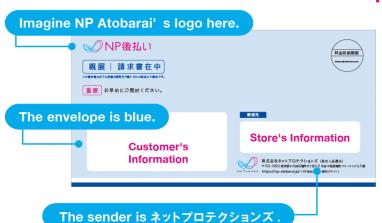

## You will receive an invoice by mail after the service is provided.

## NP後払い Service flow

The service provider will visit your place and provide a service.

Net Protections will send you an invoice in a light blue envelope by

Once you receive the invoice, you can pay it at a convenience store, post office, bank, or with LINE Pay.